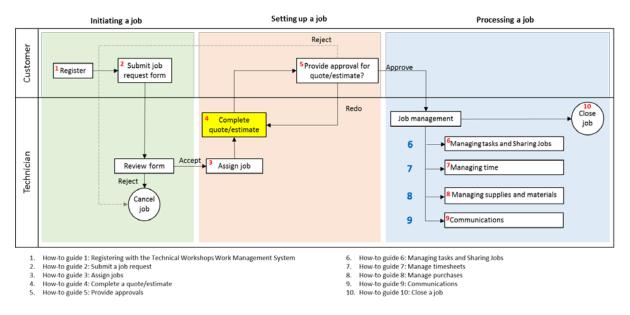

Please see the workflow chart below for more information on the system workflow and the associated 'how-to guide' for each step.