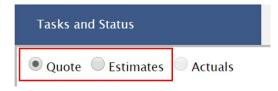

## Step 1:

When viewing a job in the Sample Submission Details, navigate to the Tasks and Status tab

| My HomePage Instruments Request Services Technician              |              |             |           |   |
|------------------------------------------------------------------|--------------|-------------|-----------|---|
| Inbox Supplies Setup Price Manager                               |              |             |           |   |
| Sample Submission/Service Requests  Time Sheet                   |              |             |           |   |
|                                                                  |              |             |           |   |
| Sample Submission Details: 1. New Build / Modification - 15_55   |              |             |           |   |
| O<br>New                                                         | Assigned     | In Progress | Completed |   |
| new                                                              | Assignea     | in Progress | Completed |   |
| Details Communication Internal Communication Activity Log Report | Upload Files |             |           |   |
| Job Summary                                                      |              |             |           | 1 |
|                                                                  |              |             |           |   |
| Job Details                                                      |              |             |           | / |
| Tasks and Status                                                 |              |             |           | 1 |
| Quote      Estimates      Actuals     Quoted Amount: 0.00 AUD    |              |             |           | - |
|                                                                  |              |             |           |   |
| (f) Tasks                                                        |              |             |           |   |
| Change Sample Submission Status     Current Status: Assigned     |              |             |           |   |
| Amount(AUD) 0.00                                                 |              |             |           |   |
|                                                                  |              |             |           |   |
| Comments:                                                        |              |             |           |   |
|                                                                  |              |             |           |   |
| Upload Files: SELECT                                             |              |             |           |   |
| opions piles.                                                    |              |             |           |   |
| SUBMIT QUOTE CANCEL SAMPLE SUBMISSION                            |              |             |           |   |
|                                                                  |              |             |           |   |

## <u>Step 2:</u>

Depending on whether you are providing a quote or estimate, select the appropriate option

*Note: The 'Actuals' option will not be enabled until either a quote or estimate has been submitted and approved by the customer.* 