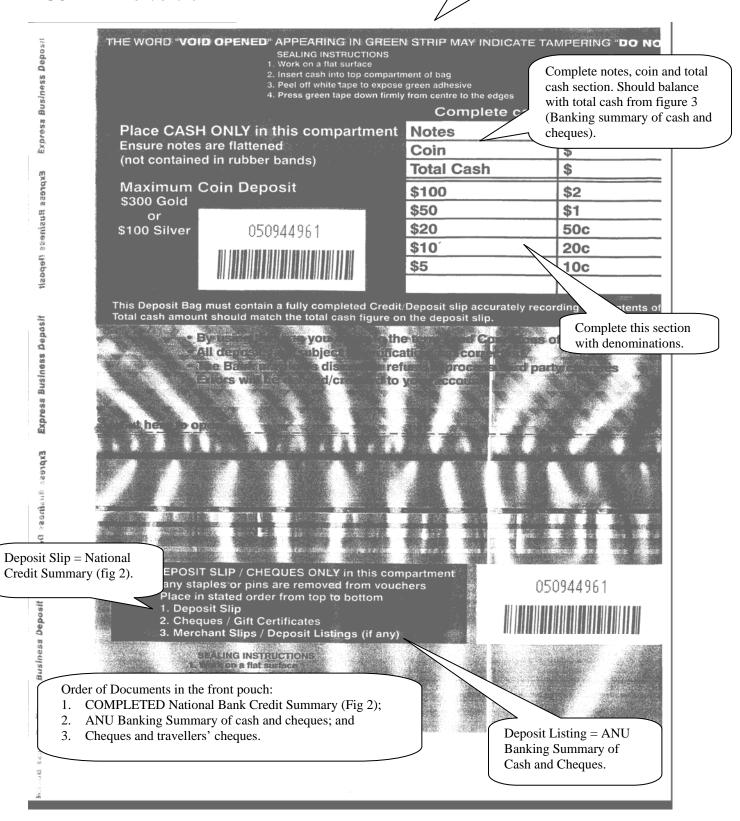

- 1. Take yourself to a secure location (preferably out of site of the general public).
- 2. See Figure 1. Complete the cash summary section (Notes, Coin and Total Cash). Complete the break up of notes and coin. Please note that the total cash should equal the ANU Banking Summary of Cash and Cheques (see figure 3).
- 3. The credit summary figure 2 refers (terminology on the EDB is deposit slip) must be completed and placed in the front pouch of the bottom of the bag. It needs to be easily accessible to the banking staff. Already on the bottom line of the credit summary is the ANU cost centre (eg 24 = Finance & Business Services budget unit) and the bank account number is that of the ANU general account.
- **4.** Only the 'Total' of all the contents in this EDB needs to be written on the credit summary (figure 2). That is, the total cash, cheque and travellers' cheques that are in this specific EDB. (If you need to use two EDB's, for any one day's / week's coins, please see the addendum at the end of these instructions).

#### NOTE: Do not include EFTPOS totals on the credit summary.

- 5. Ensure the National Bank credit summary (figure 2) is at the front of the pouch (see figure 1).
- 6. Place behind the COMPLETED National Bank credit summary (figure 2), the Banking Summary of Cash and Cheques (figure 3). Terminology for 'National Credit Summary on the EDB is deposit listing.
- 7. Place behind the Banking Summary of Cash and Cheques (Figure 3 refers) all CHEQUES and TRAVELLERS' CHEQUES.

#### FIGURE 1 - Front of the EDB

NOTE: Only cash to be included in the top half of the bag. TRAVELLERS' CHEQUES ARE NOT CASH.