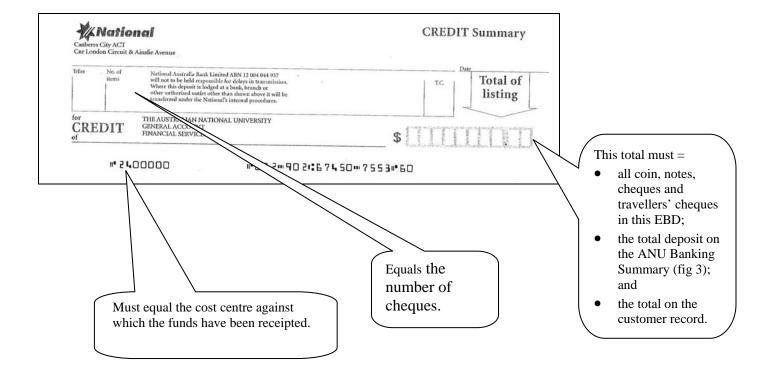

- 1. Take yourself to a secure location (preferably out of site of the general public).
- 2. See Figure 1. Complete the cash summary section (Notes, Coin and Total Cash). Complete the break up of notes and coin. Please note that the total cash should equal the ANU Banking Summary of Cash and Cheques (see figure 3).
- 3. The credit summary figure 2 refers (terminology on the EDB is deposit slip) must be completed and placed in the front pouch of the bottom of the bag. It needs to be easily accessible to the banking staff. Already on the bottom line of the credit summary is the ANU cost centre (eg 24 = Finance & Business Services budget unit) and the bank account number is that of the ANU general account.
- **4.** Only the 'Total' of all the contents in this EDB needs to be written on the credit summary (figure 2). That is, the total cash, cheque and travellers' cheques that are in this specific EDB. (If you need to use two EDB's, for any one day's / week's coins, please see the addendum at the end of these instructions).

## FIGURE 2 - Credit Summary (EDB terminology is Deposit Summary)

NOTE: Do not include EFTPOS totals or foreign cheqes (drafts).

**FIGURE 3 - Report of Cheques (from OneStop receipting system)** 

| F&BS 05708 v12.2b/1.14 |          |                | REPORT: 3952. BANK DEPOSITS. |                    | Date: 31/38/2007<br>Page: 2                  |                   |
|------------------------|----------|----------------|------------------------------|--------------------|----------------------------------------------|-------------------|
| ustralian              | National | University     | Branch:082902                | Account: 674507553 |                                              | Dep No.: 1220     |
| H E Q U                |          | Ropt. No.      | Bank / BSB                   | Cheque number      | Drawer                                       | Amount            |
|                        |          |                |                              | cheque number      |                                              |                   |
|                        | 1        | 29546          | 083659                       | 000495             | Alison and Mark Webe                         | 500.00            |
|                        | 1        | 29547          | 062913                       | 001343             | Ben Mutandadzi                               | 250.00            |
|                        | ī        | 29553          | 082962                       | 001487             | Insurance Australia                          | 54469.00          |
|                        | 1        | 29554          | 082201                       | 001458             | Australian Dental As                         | 816.20            |
|                        | 2        | 29555          | 112908                       | 000477             | Aust Academy of the                          | 69.34             |
|                        | 1        | 29556          | 082976                       | 000095             | D Koffina Trading as                         | 5458.70           |
|                        | 1        | 29557          | 062919                       | 358345             | ACT Council of P&C A                         | 299.00            |
|                        | 1        | 29558          | 083004                       | 330616             | DA Information Servi                         | 49.94             |
|                        | 1        | 29559          | 000000                       | 325513946          | Dawson Books                                 | 123.73            |
|                        | 1        | 29560          | 083012                       | 0136985            | James Bennett Pty Lt                         | 111.91            |
|                        | 1        | 29561          | 062000                       | 042682             | Marist College                               | 350.00            |
|                        | 1        | 29562          | 082067                       | 029585             | Mallesons Stephen Ja                         | 8031.60           |
|                        | 1        | 29563          | 065000                       | 001386             | Association for Tert                         | 220.00            |
|                        | 1        | 29564          | 082372                       | 437232             | University Co-op Boo                         | 22062.86          |
|                        | 1        | 29565          | 014281                       | 065725             | University of Queens                         | 1054.90           |
|                        | 1        | 29566          | 062593                       | 000382             | Burra Community Asso                         | 775.67            |
|                        | 1        | 29567          | 062903                       | 000898             | ACSPRI                                       | 58480.79          |
|                        | 1<br>1   | 29568          | 033222                       | 765667             | Department of Infras                         | 900.00            |
|                        |          | 29569          | 092002<br>032938             | 023029             | Federal Court of Aus                         | 13.20             |
|                        | 1        | 29570<br>29571 | 032938                       | 390466<br>604219   | University of Wester<br>University of Wollon | 1000.00<br>528.00 |
|                        | 1        | 29572          | 065115                       | 000037             | ALEA                                         | 18800.10          |
|                        | 1        | 29575          | 082902                       | 008117             |                                              | 685.76            |
|                        | 1        | 29576          | 082401                       | 0034321            | EBSCO                                        | 24.62             |
|                        | 1        | 29577          | 032727                       | 200178             | Various                                      | 15.00             |
|                        | 1        | 29578          | 012950                       | 051813             | Pickles Auctions                             | 53691.20          |
|                        | ī        | 29580          | 012950                       | 051793             | Pickles Auctions                             | 41294.00          |
|                        | 1        | 29581          | 082372                       | 336223             | University of Sydney                         | 1300.00           |
|                        | 1        | 29582          | 082886                       | 604117             | University of Wollon                         | 2163.00           |
|                        | 1        | 29583          | 032001                       | 165219             | Dept of Environment                          | 200.00            |
|                        | 1        | 29585          | 082067                       | 044872             | Mallesons Stephen Ja                         | 651.20            |
|                        |          | TOTAL:         |                              |                    | Qty: 3                                       | 1 274409.77       |
|                        |          |                |                              |                    |                                              | /                 |
|                        |          |                |                              |                    |                                              | /                 |
|                        |          |                |                              |                    |                                              | /                 |
|                        |          |                |                              |                    |                                              | . /               |
|                        |          |                |                              | ·                  |                                              |                   |
|                        |          |                |                              |                    |                                              | / 1               |

Total deposit figure should = the total on the credit summary (fig2).