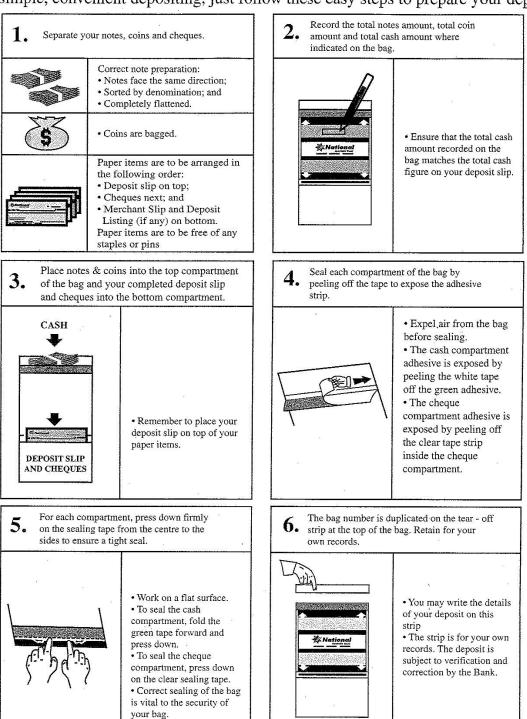

#### FIGURE 4 - Instructions for How to Seal the EDB

## **Express Business Deposit**

## **Preparation Instructions**

For simple, convenient depositing, just follow these easy steps to prepare your deposit.

Your deposit is now ready for lodgement at any nominated branch of the National.

- 9. Seal the bag, as per the instructions on the bag in the presence of the senior / other member of staff. (Figure 5 refers).
- 10. Complete the EDB register. The EDB register should detail (at a minimum):
  - The EDB bag number;
  - The staff member signature & Uni ID preparing the EDB bag;
  - The staff member signature & Uni ID that checked the EDB bag;
  - A column for the 'date' that the EDB bag is completed
  - Space for the Security Guard to 'sign' & date when the bags are collected.