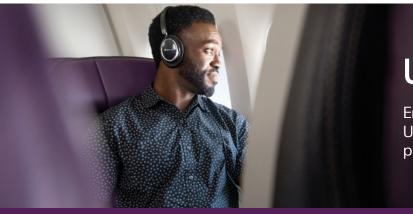

### On the plane.

- · Bigger and wider seats.
- · Recline with extra legroom and a footrest.
- · Semi-private area.
- Power outlet and USB.
- · Amenity kit and blanket.
- 13" inflight entertainment screen.
- Complimentary wine, beer and spirits.
- · Noise reducing headphones.